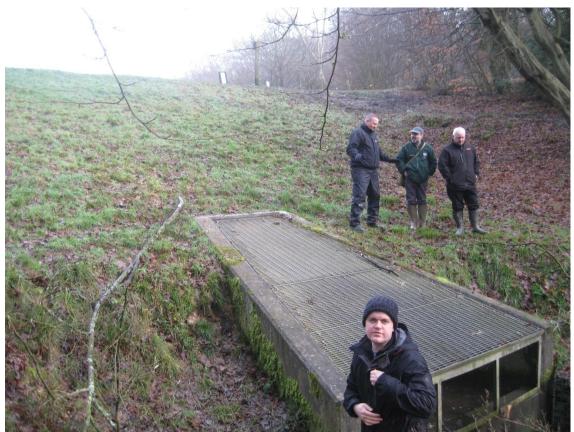

## Appendix 2 – General Photographs of the Two Ponds

Baldwins Pond (on Epping Forest Land)

Photo 1 General view of pond, standing on the dam looking in a northeast direction (photo taken 07/04/2011).

Photo 2 General view looking up at dam from near the bottom in a northeast direction (photo taken 20/01/2014).