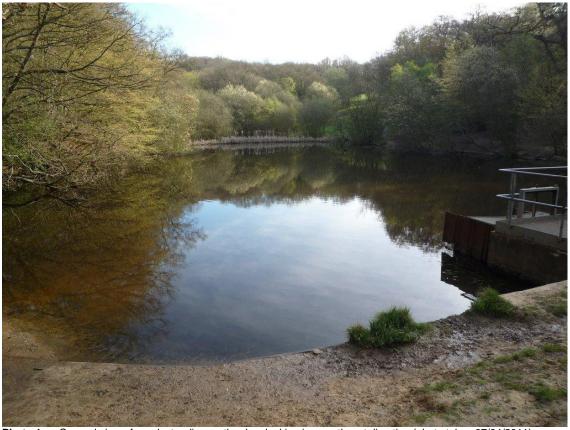

## Appendix 2 – General Photographs of the Two Ponds

Baldwins Pond (on Epping Forest Land)

Photo 1 General view of pond, standing on the dam looking in a northeast direction (photo taken 07/04/2011).

Photo 2 General view looking up at dam from near the bottom in a northeast direction (photo taken 20/01/2014).