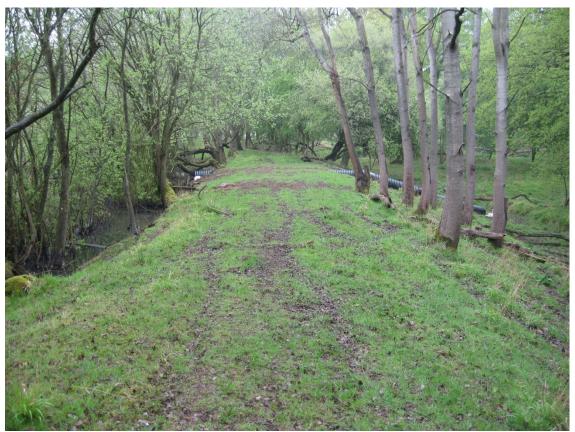

Photo 4 General view on dam, looking in a northeast direction (photo taken 08/05/2013).