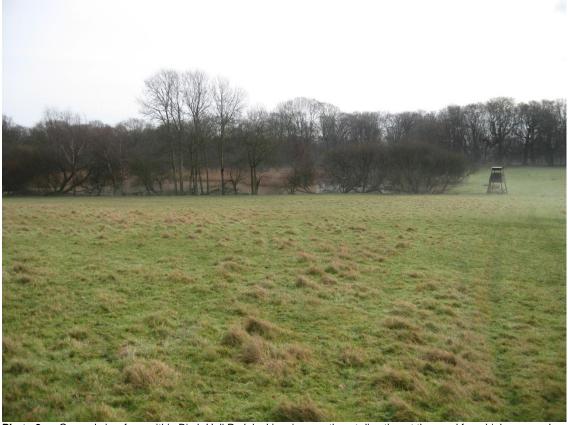

## Appendix 2 – General Photographs of the Two Ponds

Deer Sanctuary Pond (on Buffer Land)

Photo 3 General view from within Birch Hall Park looking in a southeast direction at the pond from higher ground (photo taken 20/01/2014)